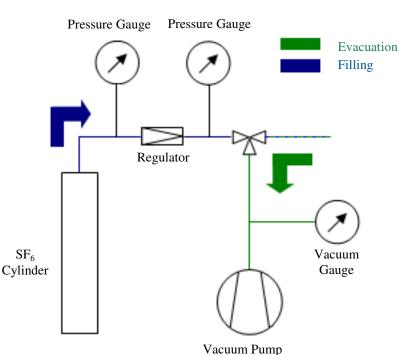

#### SYSTEM PERFORMANCE:

Vacuum pump for evacuation of air 6CFM (10 m3/hr) <0.03 mbar Optional: 10CFM (16 m3/hr) <0.03 mbar

A lightweight, yet rugged, portable unit for the evacuation of gas switchgear, or breaker compartments; and regulated filling using standard SF<sub>6</sub> gas cylinders.

## **FEATURES:**

- Single valve operation
- Large tires for easy movement over gravel yards
- Permanently mounted high capacity, high vacuum pump
- User adjustable regulated gas refilling
- Integral vacuum gauge
- 3 way ball valve for simple switching between evacuation and refilling
- Comes complete with 9.8ft/3m hoses and power cable

### **APPLICATIONS:**

- Evacuate air and moisture prior to filling
- Regulated filling of SF<sub>6</sub> equipment

Enervac Corporation 280 Holiday Inn Drive Cambridge, Ontario Canada N3C 1Z4 Tel: 519-651-1034 Toll Free: 800-923-2999 Fax: 519-651-1038