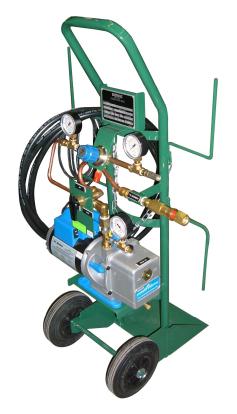

# SF<sub>6</sub> GAS CARTS - ERFU-2

#### SYSTEM PERFORMANCE:

Vacuum pump for evacuation of air 6CFM (10 m3/hr) <0.03 mbar Optional: 10CFM (16 m3/hr) <0.03 mbar

A lightweight, yet rugged, portable unit for the evacuation of gas switchgear, or breaker compartments; and regulated filling using standard SF<sub>6</sub> gas cylinders.

## **FEATURES:**

- Single valve operation
- Large tires for easy movement over gravel yards
- Permanently mounted high capacity, high vacuum pump
- User adjustable regulated gas refilling
- Integral vacuum gauge
- 3 way ball valve for simple switching between evacuation and refilling
- Comes complete with 9.8ft/3m hoses and power cable