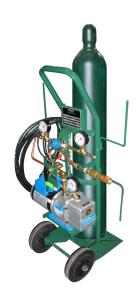

# SF<sub>6</sub> GAS CARTS - ERFU-2

#### **Dimensions:**

Height: 60" (1500mm) Width: 24" (600mm) Depth: 16" (400mm) Weight: 69lbs (31kg)

#### SYSTEM PERFORMANCE:

Vacuum pump for evacuation of air 6CFM (10 m3/hr) <0.03 mbar Optional: 10CFM (16 m3/hr) <0.03 mbar

A lightweight, yet rugged, portable unit for the evacuation of gas switchgear, or breaker compartments; and regulated filling using standard SF<sub>6</sub> gas cylinders.

## **FEATURES:**

- Single valve operation
- Large tires for easy movement over gravel yards
- Permanently mounted high capacity, high vacuum pump
- User adjustable regulated gas refilling
- Integral vacuum gauge
- 3 way ball valve for simple switching between evacuation and refilling
- Comes complete with 9.8ft/3m hoses and power cable